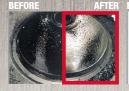

Total Fuel System Cleaner & Lost Power Restorer

## **Max44**<sup>™</sup> for Gasoline or Petrol

(Stock# C44 - 16 fl oz) (Stock# C44B - 8 fl oz)

- Helps improve acceleration & starting
- Synthetic formula mixes with all gasoline
- Designed to clean: Fuel Injectors, Intake Valves, Manifolds, Carburetors & Combustion Chamber







# **Up To 15% Increase in Fuel Economy**

on average

\*Speak with your NiTEO Sales Representative for additional size or location-specific part numbers.



For more information





# **Total Fuel System Cleaner**

### Max44<sup>™</sup> for Diesel

(Stock# C44DX - 16 fl oz)

- Helps reduce smoke & exhaust emissions
- Synthetic formula mixes with all diesel formulas
- Removes water
- Added lubricity for low-sulfur fuels



## **Up To 7.5% Increase in Fuel Economy**

on average

\*Speak with your NiTEO Sales Representative for additional size or location-specific part numbers.



For more information