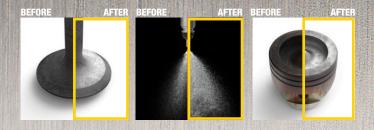

# **Up To 15% Increase in Fuel Economy**

on average

\*Speak with your NiTEO Sales Representative for additional size or location-specific part numbers.

For more information

## **Up To 7.5% Increase in Fuel Economy**

on average

\*Speak with your NiTEO Sales Representative for additional size or location-specific part numbers.

For more information