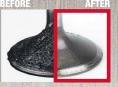

Total Fuel System Cleaner & Lost Power Restorer

## **Max44**<sup>™</sup> for Gasoline or Petrol

(Stock# C44 - 16 fl oz) (Stock# C44B - 8 fl oz)

- Helps improve acceleration & starting
- Synthetic formula mixes with all gasoline
- Designed to clean: Fuel Injectors, Intake Valves, Manifolds, Carburetors & Combustion Chamber







# **Up To 15% Increase in Fuel Economy**

on average

\*Speak with your NiTEO Sales Representative for additional size or location-specific part numbers.



For more information





# **Total Fuel System Cleaner**

### Max44<sup>™</sup> for Diesel

(Stock# C44DX - 16 fl oz)

- Helps reduce smoke & exhaust emissions
- Synthetic formula mixes with all diesel formulas
- Removes water
- Added lubricity for low-sulfur fuels



## **Up To 7.5% Increase in Fuel Economy**

on average

\*Speak with your NiTEO Sales Representative for additional size or location-specific part numbers.



For more information