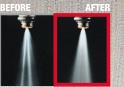

# **Up To 15% Increase in Fuel Economy**

on average

\*Speak with your NiTEO Sales Representative for additional size or location-specific part numbers.

For more information