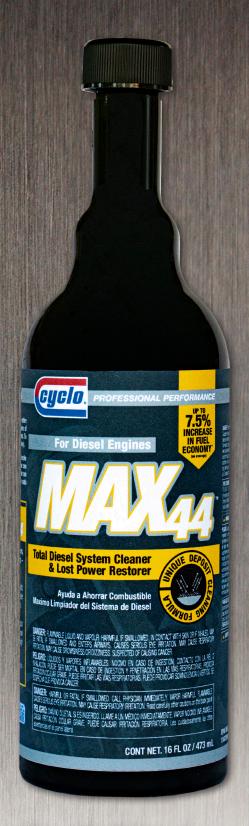

### Max44<sup>™</sup> for Diesel

(Stock# C44DX - 16 fl oz)

- Helps reduce smoke & exhaust emissions
- Synthetic formula mixes with all diesel formulas
- Removes water
- Added lubricity for low-sulfur fuels

## **Up To 7.5% Increase in Fuel Economy**

on average

\*Speak with your NiTEO Sales Representative for additional size or location-specific part numbers.

For more information