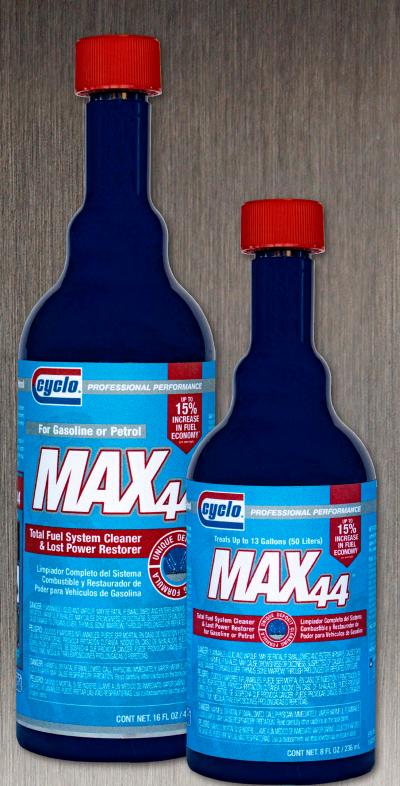

Total Fuel System Cleaner & Lost Power Restorer

## **Max44**<sup>™</sup> for Gasoline or Petrol

(Stock# C44 - 16 fl oz) (Stock# C44B - 8 fl oz)

- Helps improve acceleration & starting
- Synthetic formula mixes with all gasoline
- Designed to clean: Fuel Injectors, Intake Valves, Manifolds, Carburetors & Combustion Chamber

# **Up To 15% Increase in Fuel Economy**

on average

\*Speak with your NiTEO Sales Representative for additional size or location-specific part numbers.

For more information