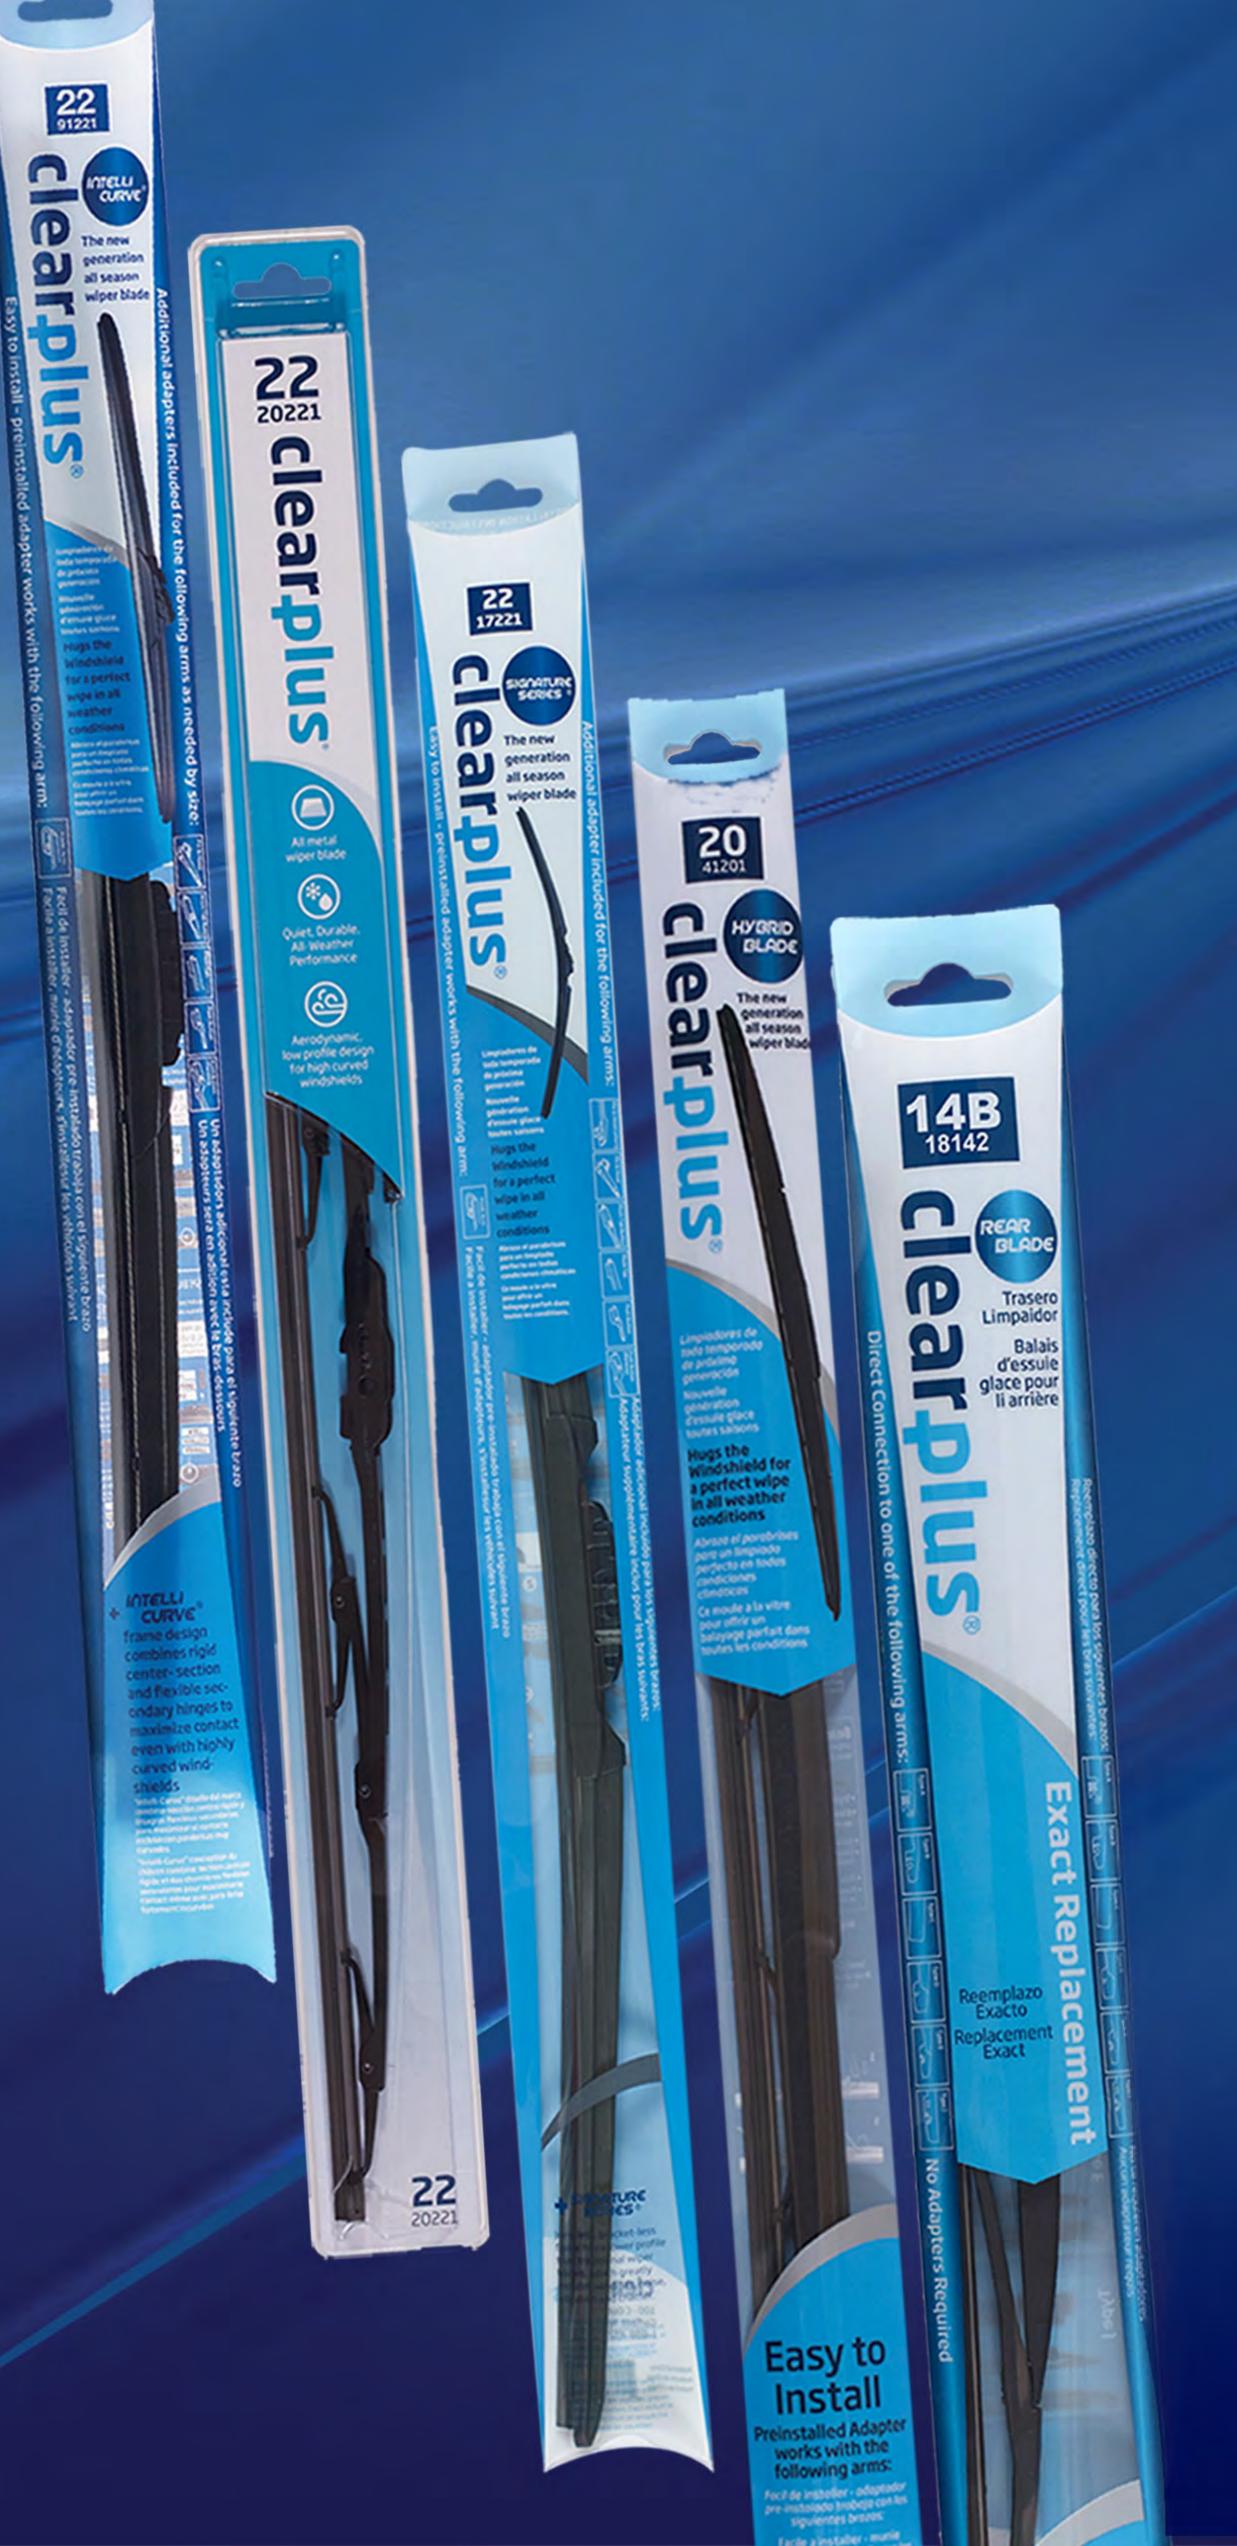

# CICATDIUS® WINDSHIELD WIPERS



Display Options

### Complete Range Floor Rack



RDS170

Single sided floor rack Three tiered water fall Front and side graphics 24 front facings, up to 10 side facings Can hold up to 170 blades

Clearp IUS

INTELLI

CURVE

## Contemporary Floor Rack



#### Complete Range Dump Box

DB160 Card board dump box 32 compartments (8 columns, 4 rows) Holds 160 blades.

2 Noticlears

24"

41"

Family of trustworthy wiper products for

Famille de produits d'essuie-glace dignes de

confiance pour la sécurité dans toutes les

20"

safety in all weather conditions.

conditions météorologiques.

### Other Display Options







#### DB25

Card board dump box
5 compartments or 25 loose blades
Can be used on floor or hung inside end caps
Suitable for space constrained rollouts (rural
C store/hardware/