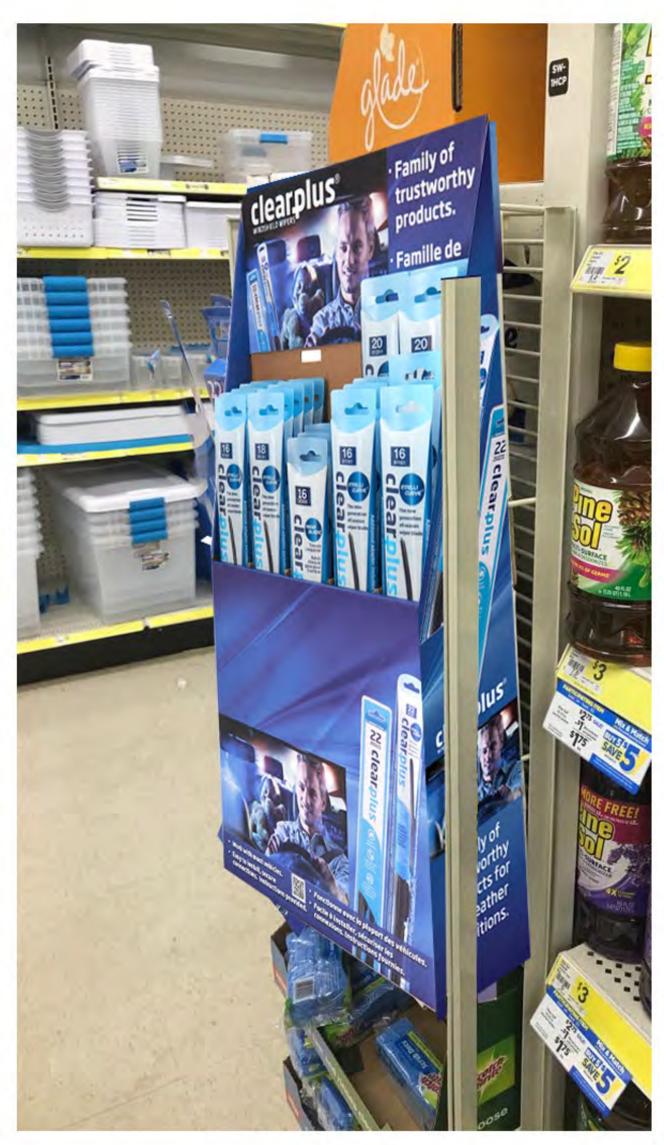

#### Complete Range Dump Box

DB160 Card board dump box 32 compartments (8 columns, 4 rows) Holds 160 blades.

2 Noticlears

24"

41"

Family of trustworthy wiper products for

Famille de produits d'essuie-glace dignes de

confiance pour la sécurité dans toutes les

20"

safety in all weather conditions.

conditions météorologiques.