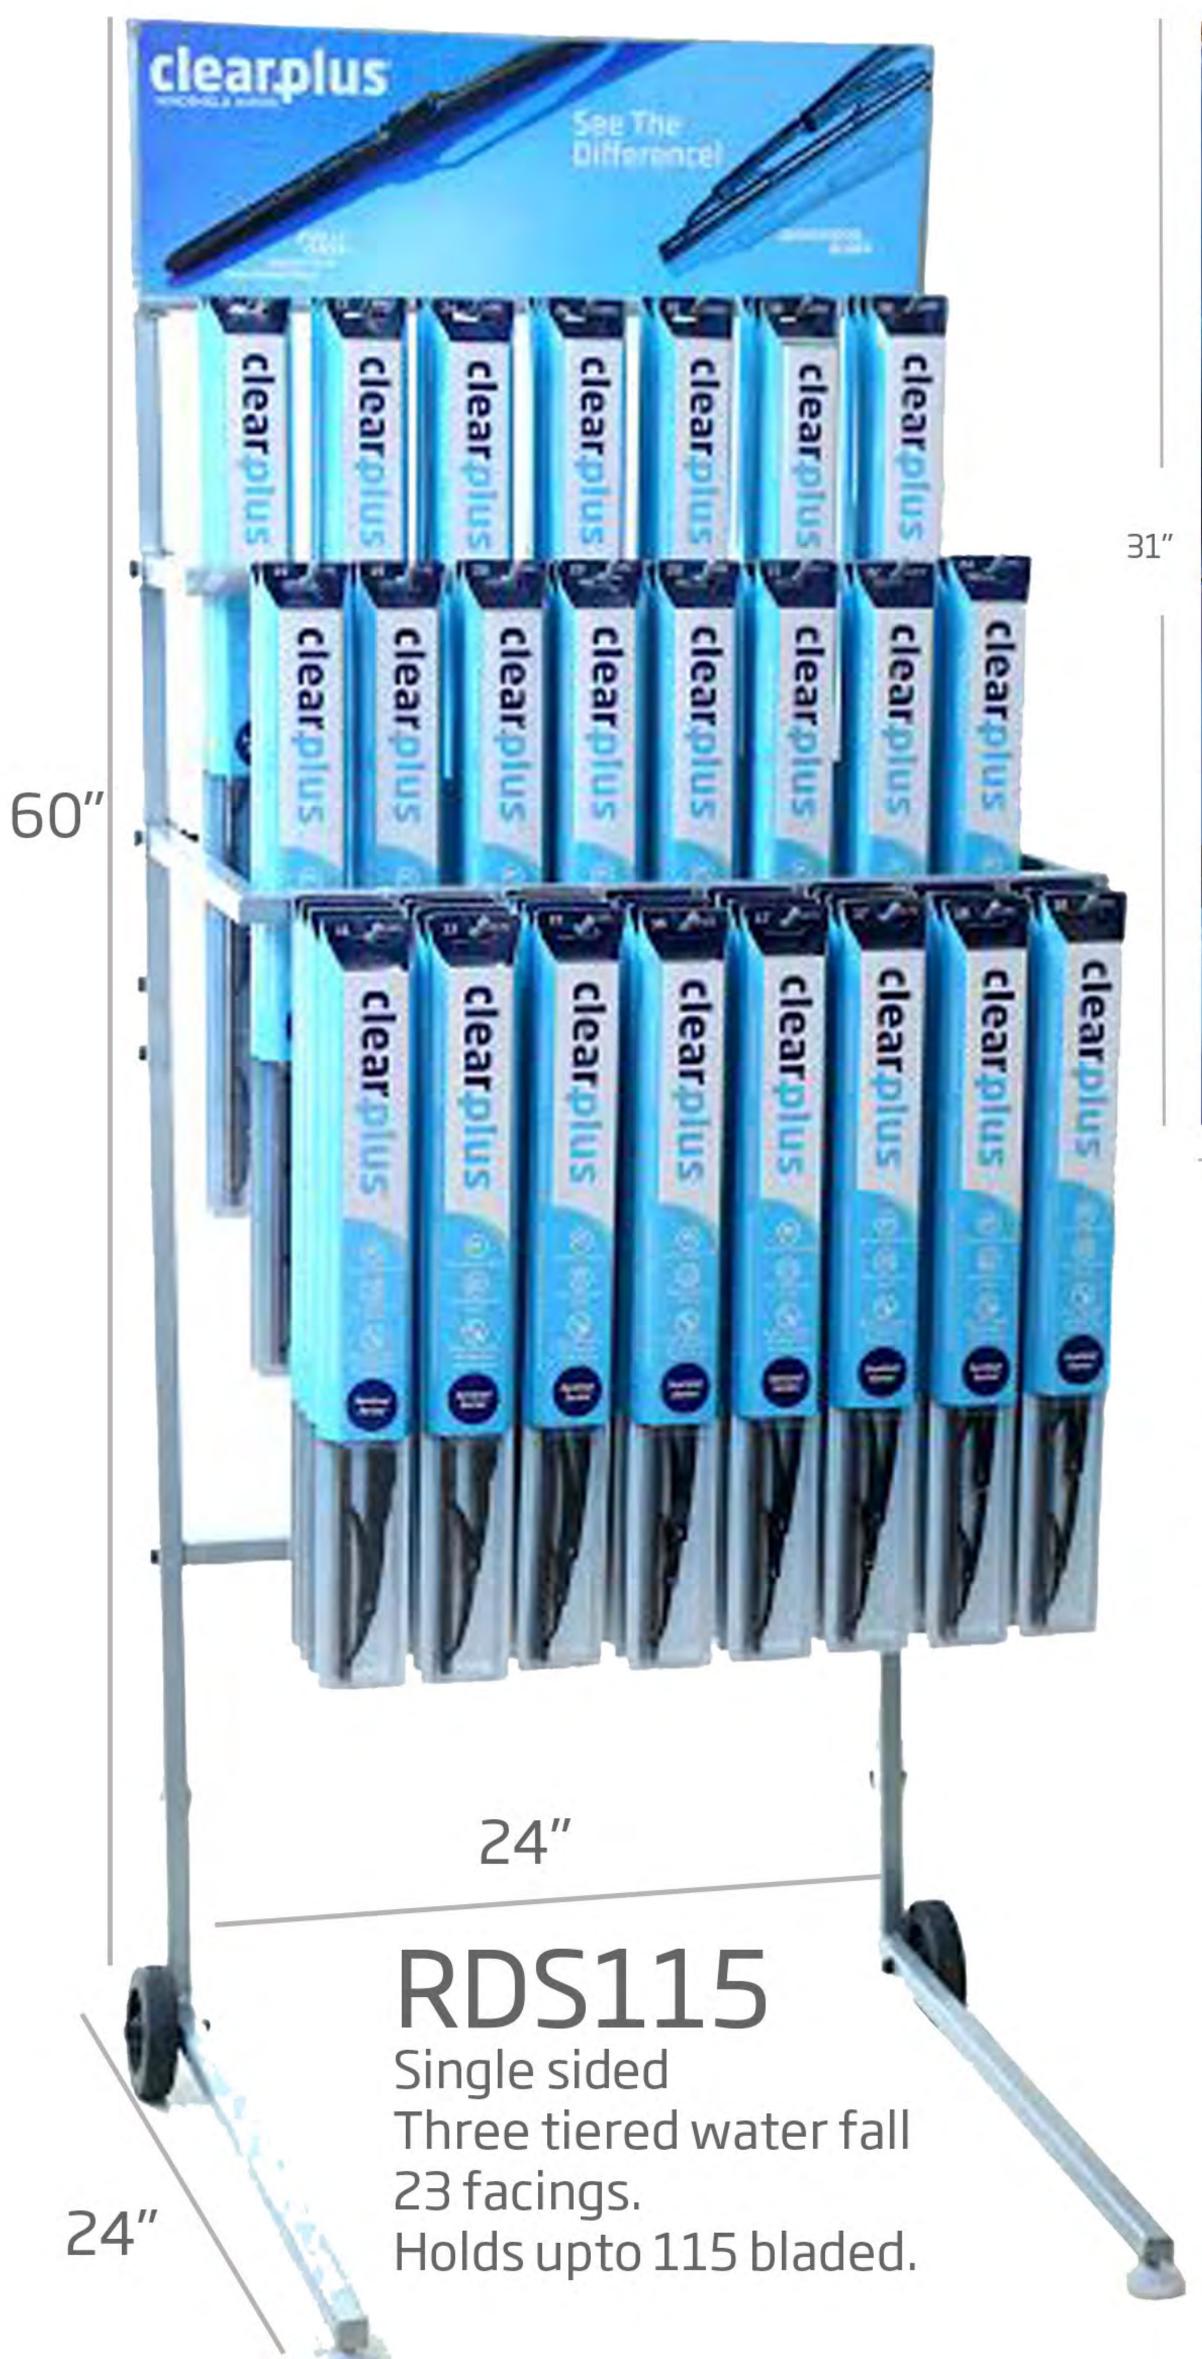

# CICATDIUS® WINDSHIELD WIPERS



Display Options

### Complete Range Floor Rack



RDS170

Single sided floor rack Three tiered water fall Front and side graphics 24 front facings, up to 10 side facings Can hold up to 170 blades

Clearp IUS

INTELLI

CURVE

## Contemporary Floor Rack



#### Complete Range Dump Box

DB160 Card board dump box 32 compartments (8 columns, 4 rows) Holds 160 blades.

2 Noticlears

24"

41"

Family of trustworthy wiper products for

Famille de produits d'essuie-glace dignes de

confiance pour la sécurité dans toutes les

20"

safety in all weather conditions.

conditions météorologiques.

### Other Display Options







#### DB25

Card board dump box
5 compartments or 25 loose blades
Can be used on floor or hung inside end caps
Suitable for space constrained rollouts (rural
C store/hardware/farm and fleet)



#### WD50

8 prong wall rack. Holds upto 50 blades.

### In-line Display