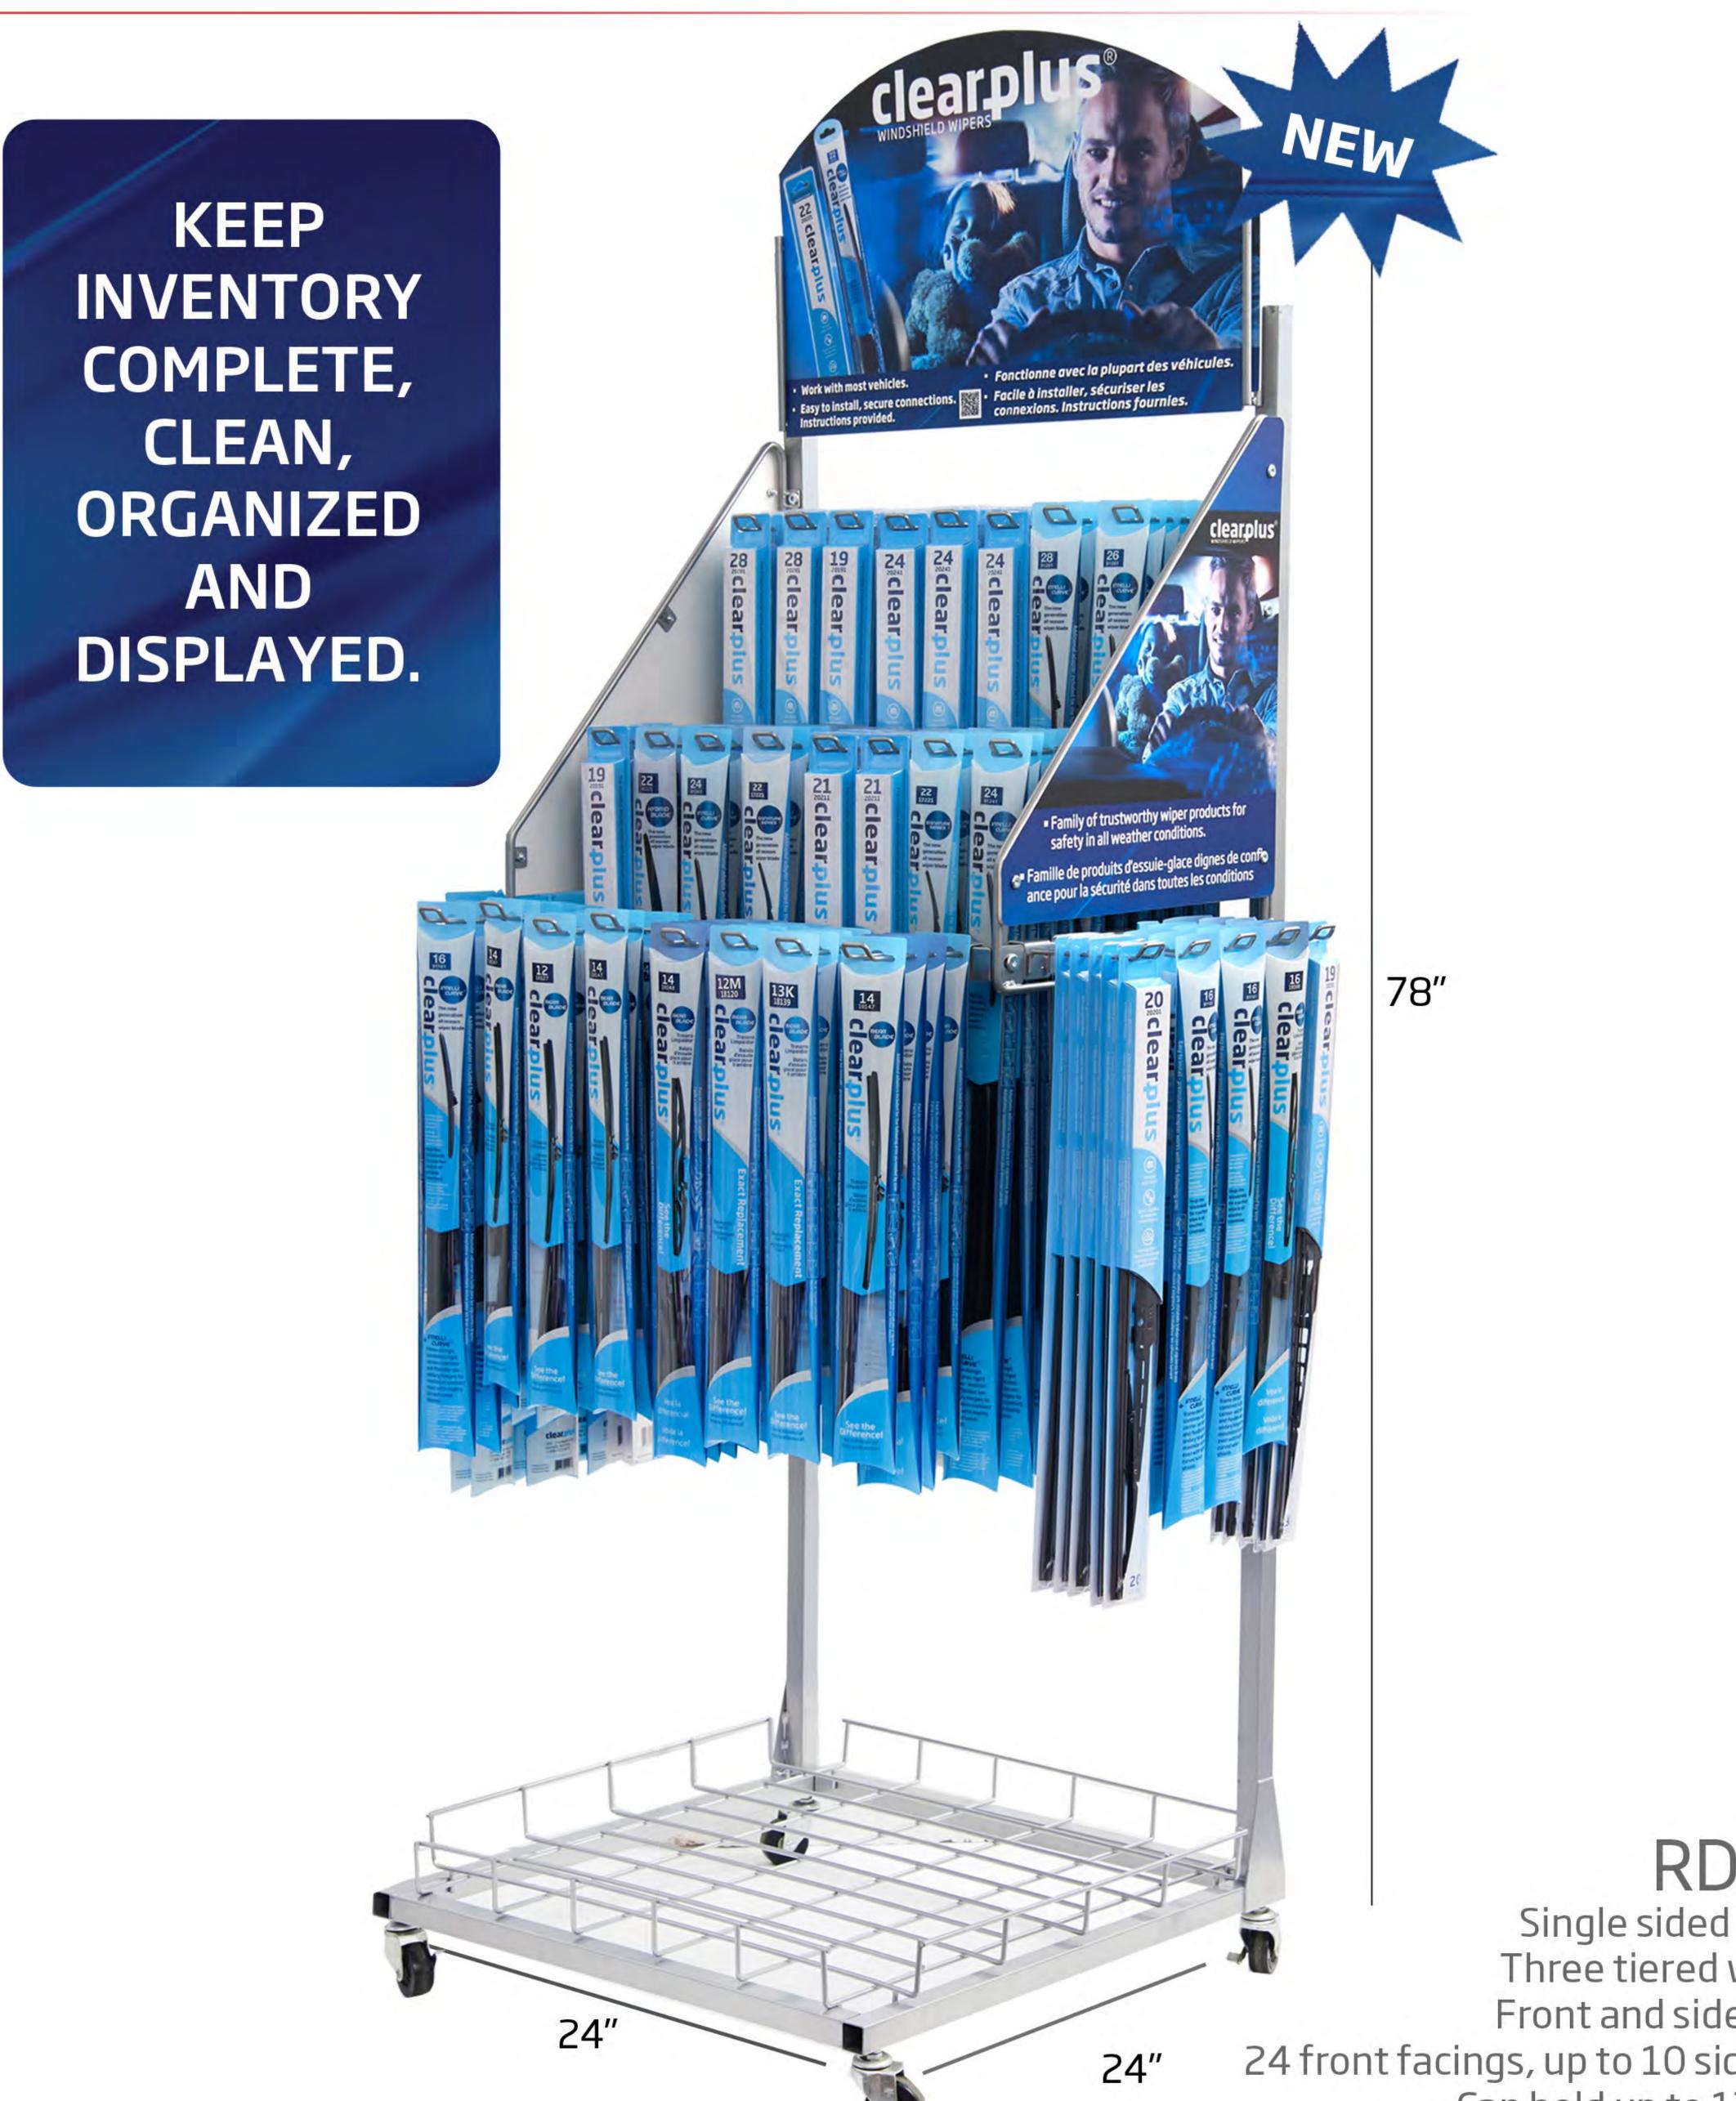

### Complete Range Floor Rack

RDS170

Single sided floor rack Three tiered water fall Front and side graphics 24 front facings, up to 10 side facings Can hold up to 170 blades

Clearp IUS

INTELLI

CURVE