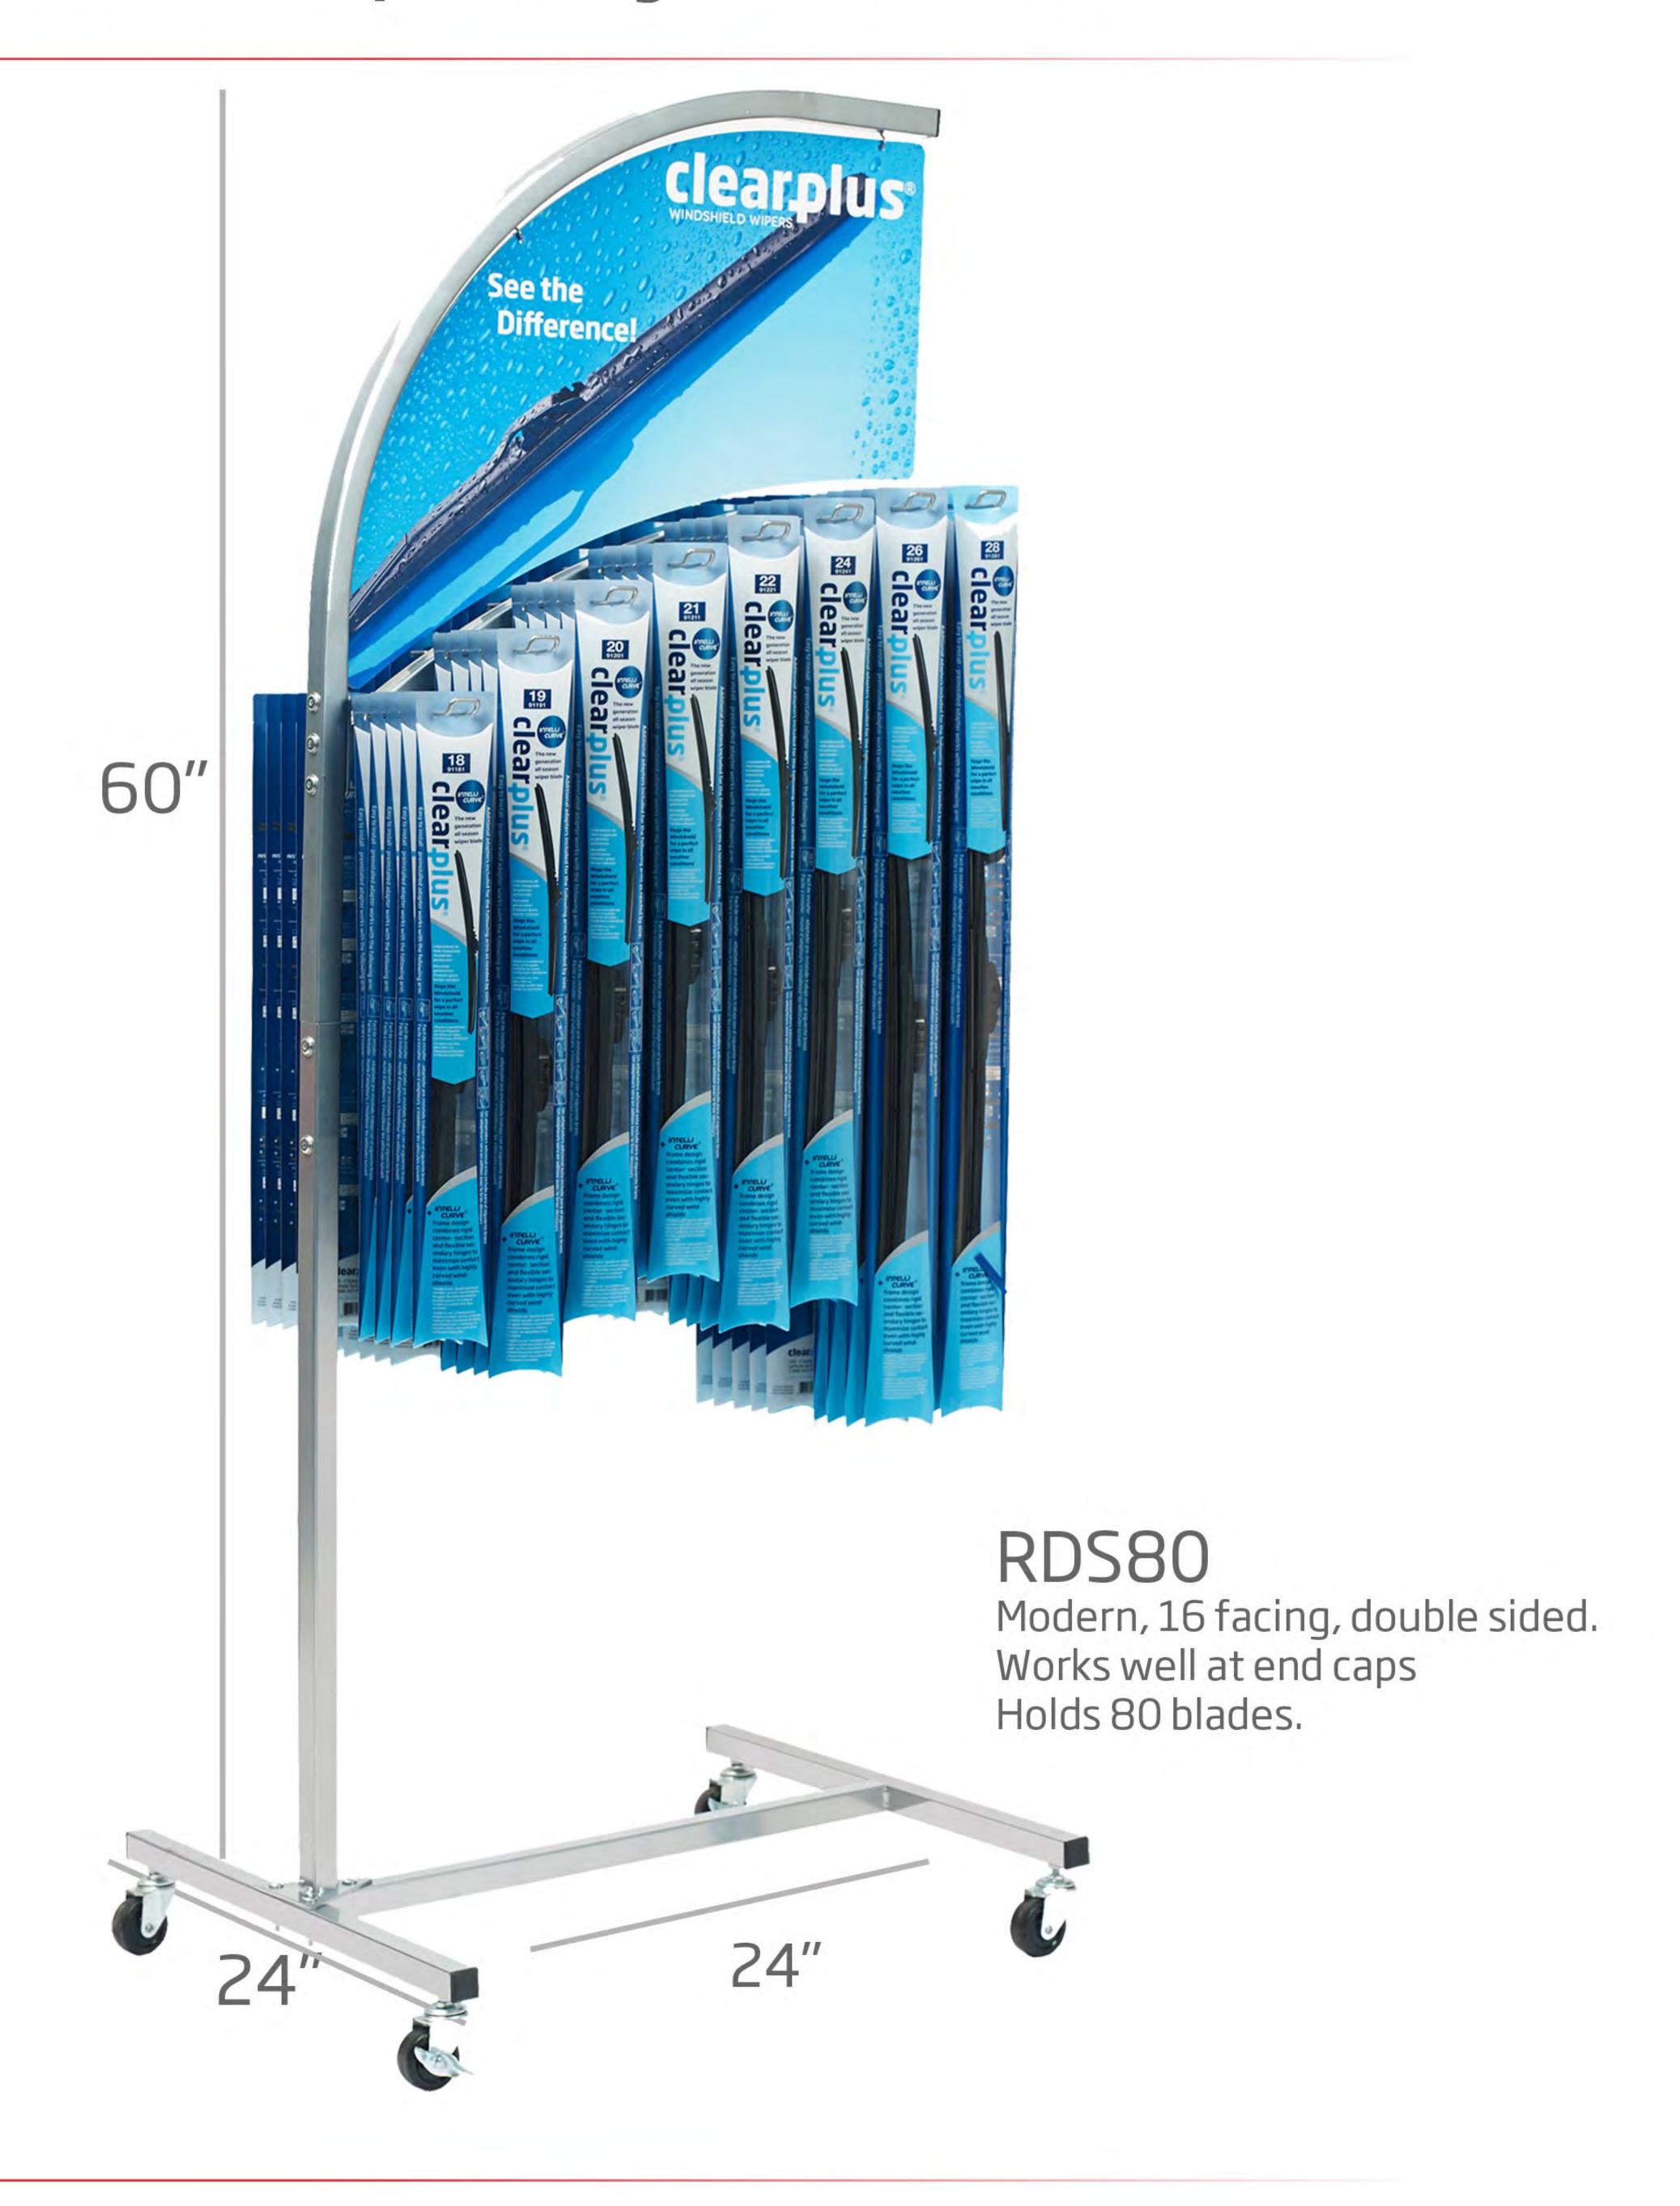

# CICATDIUS® WINDSHIELD WIPERS



Display Options

### Complete Range Floor Rack



RDS170

Single sided floor rack Three tiered water fall Front and side graphics 24 front facings, up to 10 side facings Can hold up to 170 blades

Clearp IUS

INTELLI

CURVE

## Contemporary Floor Rack



#### Complete Range Dump Box

DB160 Card board dump box 32 compartments (8 columns, 4 rows) Holds 160 blades.

2 Noticlears

24"

41"

Family of trustworthy wiper products for

Famille de produits d'essuie-glace dignes de

confiance pour la sécurité dans toutes les

20"

safety in all weather conditions.

conditions météorologiques.

### Other Display Options







#### DB25

Card board dump box
5 compartments or 25 loose blades
Can be used on floor or hung inside end caps
Suitable for space constrained rollouts (rural
C store/hardware/farm and fleet)



#### WD50

8 prong wall rack. Holds upto 50 blades.

### In-line Display