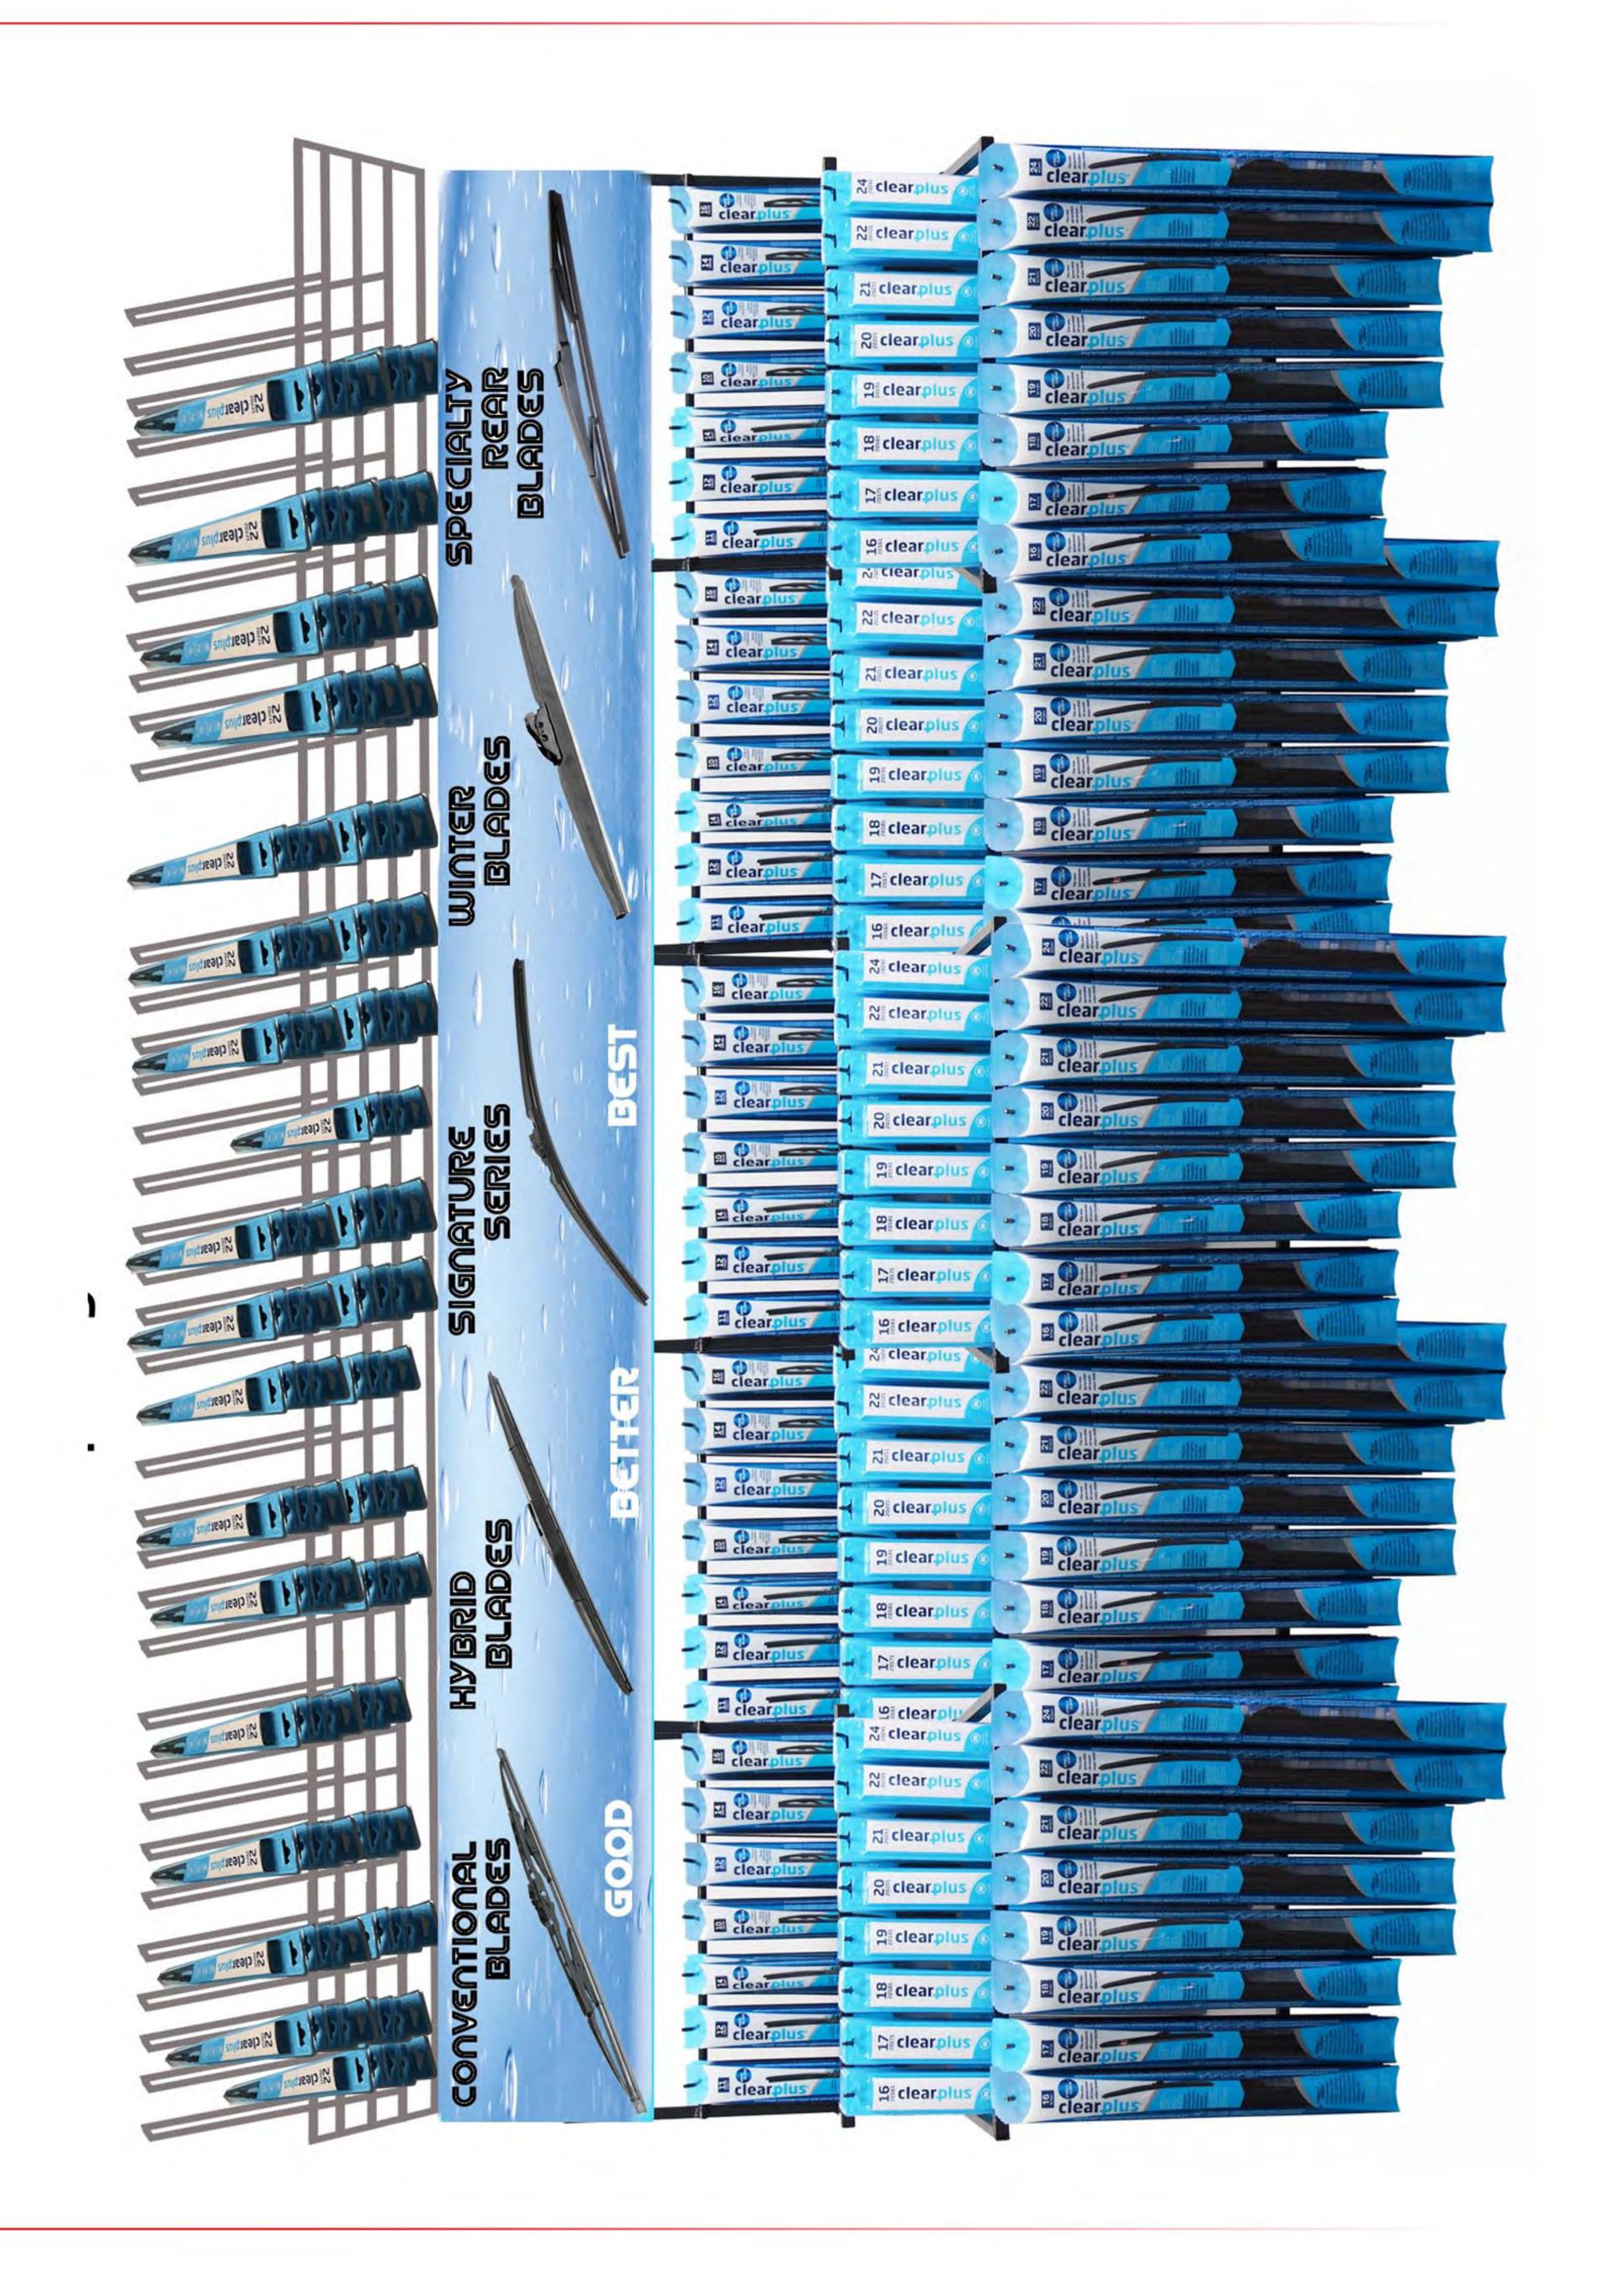

### Complete Range Floor Rack

RDS170

Single sided floor rack Three tiered water fall Front and side graphics 24 front facings, up to 10 side facings Can hold up to 170 blades

Clearp IUS

INTELLI

CURVE