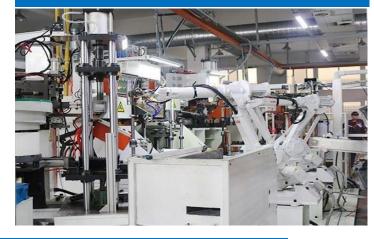

#### **Mechanical processing**

**Full-automatic weld line** 

Assembly line (spring and strut mount)

Final assembly (dust-free workshop)