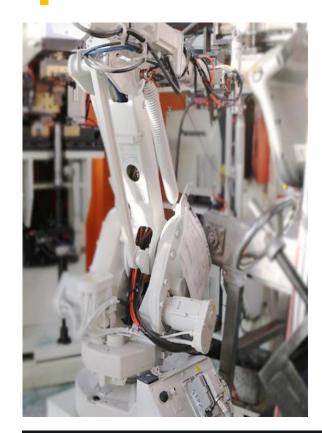

#### **Mechanical processing**

**Full-automatic weld line** 

Assembly line (spring and strut mount)

Final assembly (dust-free workshop)

## **Production Process Control**

**Automatic Welding line** 

Piston Rod Oilstone Super Precision Machine