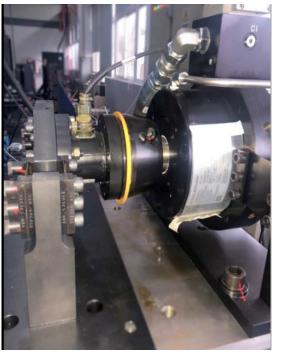

## Test facilities

Welding Testing

MTS Suspension Performance Test

**Noise Testing Anechoic Chamber** 

**MTS Sealing Test Stand** 

MTS Twisting Test

MTS
Suspension
Performance
Test